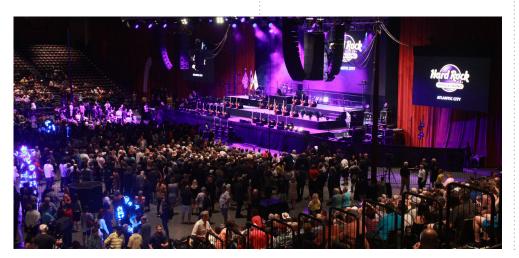

with new interior design, new restaurants and a highly diversified entertainment offer.

It is within this context that Hard Rock decided to increase the capacity of the Etess Arena and improve the venue's overall customer experience. The company approached Scéno Plus to find theatrical design solutions and modifications that would really make the difference.

A second level mezzanine was therefore designed to increase the venue's capacity to 7,700 attendees.

Permanent follow spot platforms were implemented to maximize the work of the technicians. It contributed to a gain of extra well-placed seats. Telescopic seating was also reorganised to upgrade sightlines.

The showroom now vibrates with new pop colours, in a red and gold colour theme. Signage was improved to represent better Hard Rock's branding. A brand-new quartz composition flooring was installed to better accommodate the spectators on the flat floor.

To improve the acoustics of the venue new acoustical panels were installed in the ceiling and on the walls. Finally, the dressing rooms were completely renovated to offer more comfort for performers.