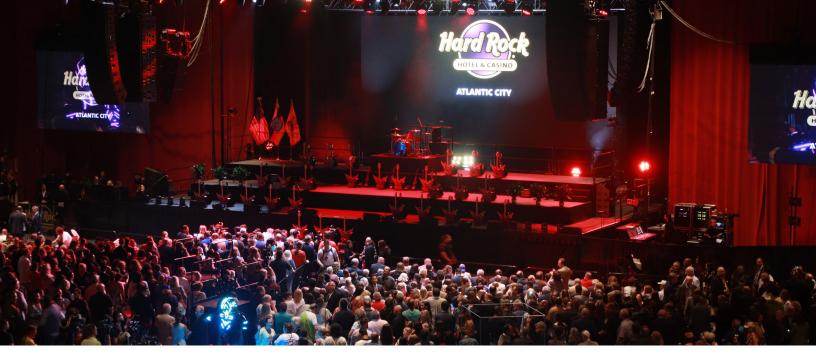

with new interior design, new restaurants and a highly diversified entertainment offer.

It is within this context that Hard Rock decided to increase the capacity of the Etess Arena and improve the venue's overall customer experience. The company approached Scéno Plus to find theatrical design solutions and modifications that would really make the difference.

A second level mezzanine was therefore designed to increase the venue's capacity to 7,700 attendees.

Permanent follow spot platforms were implemented to maximize the work of the technicians. It contributed to a gain of extra well-placed seats. Telescopic seating was also reorganised to upgrade sightlines.

The showroom now vibrates with new pop colours, in a red and gold colour theme. Signage was improved to represent better Hard Rock's branding. A brand-new quartz composition flooring was installed to better accommodate the spectators on the flat floor.

To improve the acoustics of the venue new acoustical panels were installed in the ceiling and on the walls. Finally, the dressing rooms were completely renovated to offer more comfort for performers.