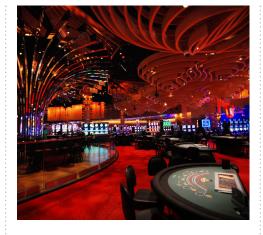

# Ultra Lounge

The Ultra Lounge is a high-roller gaming area connected to the casino. It welcomes guest in a luxurious environment designed with noble finishes and a beautiful organic ceiling that gives a warm ambiance to the space. More private, this charming space has been designed for distinguished players but is still very accessible to everyone to have a drink at the bar.