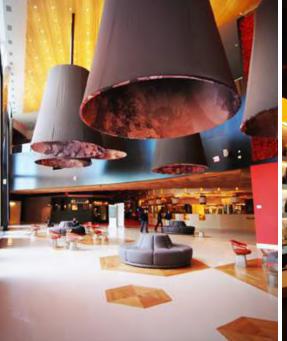

# **Dining Enclave**

The Dining Enclave is a luxurious lobby designed to welcome Revel's visitors and direct them to two high-end restaurants as well as giving guests a direct entry to Revel Beach. With glamorous stairs, high ceiling and magnificent view on the ocean, this space is a strategic meeting point to get together with friends before starting the night at Revel.