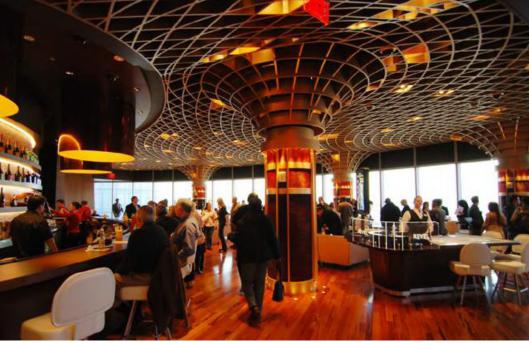

# Flirt and Tequila Bars

Located in the middle of the casino, the Flirt is a vibrant place connected to a dynamic show bar. It is an exciting bar to have a drink and interact with fellow guests just aside the casino floor. With all the action provided with gaming activities, it is still a great place to meet with people and enjoy a warm and glamorous interior design.

The Tequila is a vibrant bar integrated at the second level of the show-bar. This bar is incredibly attractive and shines with its masculine and modern look. Acting as a small sport bar, the Tequila offers all the elements to bring the sport atmosphere to another level.