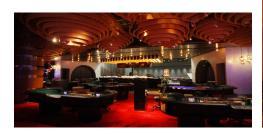

### **Ultra Lounge**

The Ultra Lounge is a high-roller gaming area connected to the casino. It welcomes guest in a luxurious environment designed with noble finishes and a beautiful organic ceiling that gives a warm ambiance to the space. More private, this charming space has been designed for distinguished players but is still very accessible to everyone to have a drink at the bar.