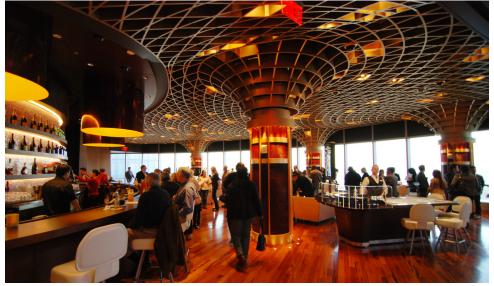

# Flirt and Tequila Bars

Located in the middle of the casino, the Flirt is a vibrant place connected to a dynamic show bar. It is an exciting bar to have a drink and interact with fellow guests just aside the casino floor. With all the action provided with gaming activities, it is still a great place to meet with people and enjoy a warm and glamorous interior design.

The Tequila is a vibrant bar integrated at the second level of the show-bar. This bar is incredibly attractive and shines with its masculine and modern look. Acting as a small sport bar, the Tequila offers all the elements to bring the sport atmosphere to another level.