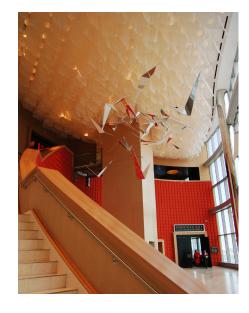

#### **Dining Enclave**

The Dining Enclave is a luxurious lobby designed to welcome Revel's visitors and direct them to two high-end restaurants as well as giving guests a direct entry to Revel Beach. With glamorous stairs, high ceiling and magnificent view on the ocean, this space is a strategic meeting point to get together with friends before starting the night at Revel.