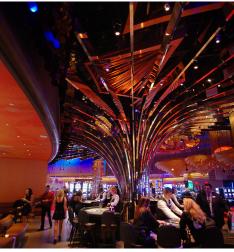

### **Ultra Lounge**

The Ultra Lounge is a high-roller gaming area connected to the casino. It welcomes guest in a luxurious environment designed with noble finishes and a beautiful organic ceiling that gives a warm ambiance to the space. More private, this charming space has been designed for distinguished players but is still very accessible to everyone to have a drink at the bar.