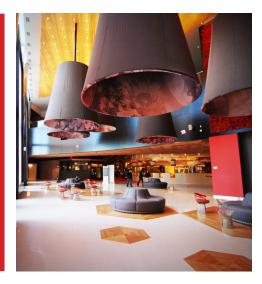

#### **Dining Enclave**

The Dining Enclave is a luxurious lobby designed to welcome Revel's visitors and direct them to two high-end restaurants as well as giving guests a direct entry to Revel Beach. With glamorous stairs, high ceiling and magnificent view on the ocean, this space is a strategic meeting point to get together with friends before starting the night at Revel.