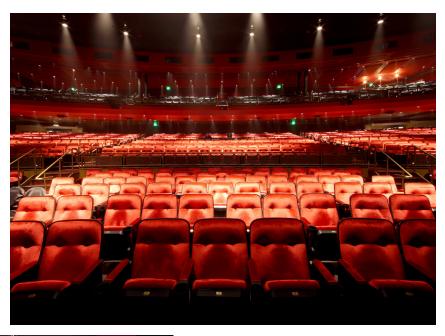

The new showroom is divided in three different seating sections. The flat floor portion located immediately in front of stage permits comfortably seated patrons a closer contact with the performers (191 seats). The main floor consists in a series of

wide stepping tiers providing best sightlines and holds the sound mix position which allows a better sound control and acoustical performance. (853 seats).

The VIP balcony offers luxurious comfort and enhanced experience to invited guests (311 seats).