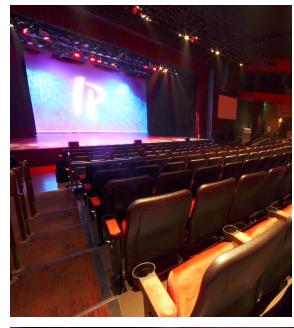

## **GENERAL INFORMATION**

Client Imperial Palace Resort & Spa

Capacity 1355 seats

Cost US \$ 5.5 M

Area 29,500 square feet

Inauguration 2009

After hurricane Katrina ravaged the coastal cities of Mississippi in August 2005, IP Casino Resort & Spa had to undertake the complete restoration of their installations in Biloxi. In 2008, Sceno Plus was commissioned to improve the auditorium and to double the seating capacity without increasing the volume and footprint of the old theatre. Designing and building the showroom within the limits of a tight construction schedule (6 months) and budget (US\$ 5.5 M) were also part of that challenging mandate.

The new showroom is divided in three different seating sections. The flat floor portion located immediately in front of stage permits comfortably seated patrons a closer contact with the performers (191 seats). The main floor consists in a series of

wide stepping tiers providing best sightlines and holds the sound mix position which allows a better sound control and acoustical performance. (853 seats).

The VIP balcony offers luxurious comfort and enhanced experience to invited guests (311 seats).