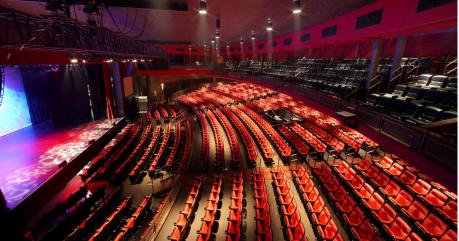

The new showroom is divided in three different seating sections. The flat floor portion located immediately in front of stage permits comfortably seated patrons a closer contact with the performers (191 seats). The main floor consists in a series of

wide stepping tiers providing best sightlines and holds the sound mix position which allows a better sound control and acoustical performance. (853 seats).

The VIP balcony offers luxurious comfort and enhanced experience to invited guests (311 seats).